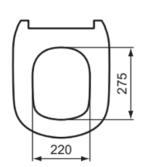

**TESI** T3527V3

TESI | Sandwich seat 370x450x45 mm in silk black finish | Soft close seat

# Image & drawing





General information

satin Height (mm): 45 Width (mm): 370 Length / Projection (mm): 450 Fixing method: Hinge set Net weight (kg): 2.20

EAN code: 8014140485520

## **Features**



Soft close seat





155



435

# **Downloads**

• Installation Guide

• Spare Parts List

Toilet seats

Sandwich seat

Ideal Standard

Ideal Standard

V3 - Silk Black

TESI

## **Product specifications**

| Anti-theft protection:     | No         |
|----------------------------|------------|
| Closing function:          | Soft close |
| Colour code:               | V3         |
| Colour description:        | silk black |
| Continuous hinge pin:      | No         |
| Fixation location:         | Тор        |
| For universal toilet bowl: | No         |
|                            |            |

Hinge material: Stainless steel Hinged leg attachment to seat: Pins inserted in lid

Material: Plastic Material quality: Duroplast PVD technology: No Quick release option: Yes Slim looking: Yes Surface finish effect: satin