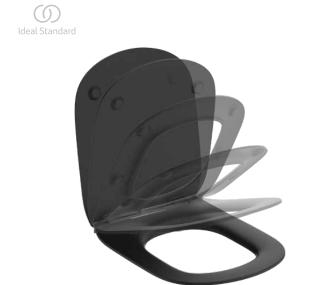

**TESI** T3527V3

TESI | Sandwich seat 370x450x45 mm in silk black finish | Soft close seat

# Image & drawing

General information

satin Height (mm): 45 Width (mm): 370 Length / Projection (mm): 450 Fixing method: Hinge set Net weight (kg): 2.20

EAN code: 8014140485520

## **Features**

Soft close seat

155

435