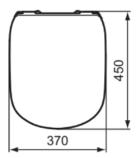

# Image & drawing

General information

satin Height (mm): 45 Width (mm): 370 Length / Projection (mm): 450 Fixing method: Hinge set Net weight (kg): 2.20

EAN code: 8014140485520