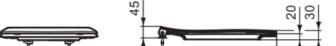

# Image & drawing

General information

satin Height (mm): 45 Width (mm): 370 Length / Projection (mm): 450 Fixing method: Hinge set Net weight (kg): 2.20

EAN code: 8014140485520

## **Features**

Soft close seat

155

435