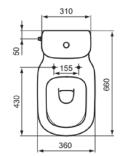

#### General information

Toileting Product type:

Sub product type: Close-coupled back-to-wall bowl

Brand: Ideal Standard

Suite name: TESI

Studio Levien Designer: Colour: 01 - White Glossy

Surface finish effect: glossy 400 Height (mm): Width (mm): 360 Length / Projection (mm): 660 Fixing method: Fixing bolts 31.00 Net weight (kg):

# **Product specifications**

Children's model: No Colour code: 01

Colour description: white glossy

Concealed fixing: No

Type of flushing: Washdown

Disabled model: No Material: Ceramic

Material quality: Outlet location: Middle Outlet orientation: Horizontal

# **Product specifications**

With hygienic recess / fixed toilet seat:

No

No

With stench extraction:

Fixing bolts

Fixing method: Mounting method:

Floor