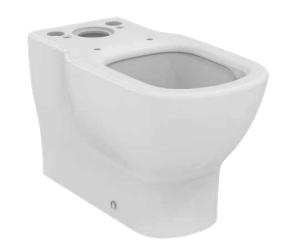

**TESI** T008201

TESI | Close-coupled back-to-wall bowl 360x660x400 mm in white glossy finish, horizontal outlet | AquaBlade

#### General information

Toileting Product type:

Sub product type: Close-coupled back-to-wall bowl

Brand: Ideal Standard

Suite name: TESI

Studio Levien Designer: Colour: 01 - White Glossy

Surface finish effect: glossy 400 Height (mm): Width (mm): 360 Length / Projection (mm): 660 Fixing method: Fixing bolts 31.00 Net weight (kg):

#### **Features**

AguaBlade