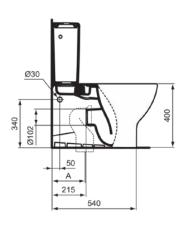

# Image & drawing

#### General information

Toileting Product type:

Sub product type: Close-coupled back-to-wall bowl

Brand: Ideal Standard

Suite name: TESI

Studio Levien Designer: Colour: 01 - White Glossy

Surface finish effect: glossy 400 Height (mm): Width (mm): 360 Length / Projection (mm): 660 Fixing method: Fixing bolts 31.00 Net weight (kg):