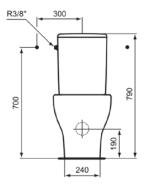

#### General information

Toileting Product type:

Sub product type: Close-coupled back-to-wall bowl

Brand: Ideal Standard

Suite name: TESI

Studio Levien Designer: Colour: 01 - White Glossy

Surface finish effect: glossy 400 Height (mm): Width (mm): 360 Length / Projection (mm): 660 Fixing method: Fixing bolts 31.00 Net weight (kg):

# **Product specifications**

Children's model: No Colour code: 01

Colour description: white glossy

Concealed fixing: No

Type of flushing: Washdown

Disabled model: No Material: Ceramic

Material quality: Outlet location: Middle Outlet orientation: Horizontal

# **Product specifications**

With hygienic recess / fixed toilet seat:

No

No

With stench extraction:

Fixing bolts

Fixing method: Mounting method:

Floor