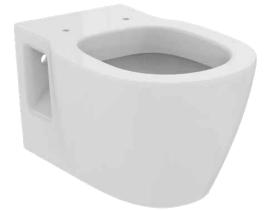

# E8035MA

CONNECT | Wall-hung bowl 360x540x340 mm in white finish, horizontal outlet | IdealPlus

#### General information

| Sub product type         | Wall-hung bowl |
|--------------------------|----------------|
| Brand                    | Ideal Standard |
| Suite name               | CONNECT        |
| Designer                 | Studio Levien  |
| Colour code              | MA             |
| Colour description       | White          |
| Surface finish effect    | glossy         |
| Height (mm)              | 340            |
| Width (mm)               | 360            |
| Length / Projection (mm) | 540            |
| Fixing method            | Fixing bolts   |
| EAN code                 | 5017830395409  |
| Net weight (kg)          | 22.76          |
|                          |                |