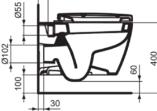

#### Image & drawing

#### General information

| Sub product type         | Wall-hung bowl |
|--------------------------|----------------|
| Brand                    | Ideal Standard |
| Suite name               | CONNECT        |
| Designer                 | Studio Levien  |
| Colour code              | MA             |
| Colour description       | White          |
| Surface finish effect    | glossy         |
| Height (mm)              | 340            |
| Width (mm)               | 360            |
| Length / Projection (mm) | 540            |
| Fixing method            | Fixing bolts   |
| EAN code                 | 5017830395409  |
| Net weight (kg)          | 22.76          |
|                          |                |