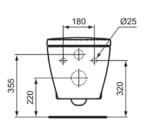

#### Image & drawing

#### General information

| Sub product type         | Wall-hung bowl |
|--------------------------|----------------|
| Brand                    | Ideal Standard |
| Suite name               | CONNECT        |
| Designer                 | Studio Levien  |
| Colour code              | MA             |
| Colour description       | White          |
| Surface finish effect    | glossy         |
| Height (mm)              | 340            |
| Width (mm)               | 360            |
| Length / Projection (mm) | 540            |
| Fixing method            | Fixing bolts   |
| EAN code                 | 5017830395409  |
| Net weight (kg)          | 22.76          |
|                          |                |