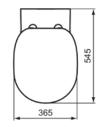

#### Image & drawing

#### General information

| Sub product type         | Wall-hung bowl |
|--------------------------|----------------|
| Brand                    | Ideal Standard |
| Suite name               | CONNECT        |
| Designer                 | Studio Levien  |
| Colour code              | MA             |
| Colour description       | White          |
| Surface finish effect    | glossy         |
| Height (mm)              | 340            |
| Width (mm)               | 360            |
| Length / Projection (mm) | 540            |
| Fixing method            | Fixing bolts   |
| EAN code                 | 5017830395409  |
| Net weight (kg)          | 22.76          |
|                          |                |