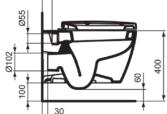

#### Image & drawing

#### General information

| Sub product type         | Wall-hung bowl |
|--------------------------|----------------|
| Brand                    | Ideal Standard |
| Suite name               | CONNECT        |
| Designer                 | Studio Levien  |
| Colour code              | MA             |
| Colour description       | White          |
| Surface finish effect    | glossy         |
| Height (mm)              | 340            |
| Width (mm)               | 360            |
| Length / Projection (mm) | 540            |
| Fixing method            | Fixing bolts   |
| EAN code                 | 5017830395409  |
| Net weight (kg)          | 22.76          |
|                          |                |