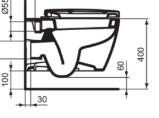

#### Image & drawing

()Ideal Standard

#### General information

| Sub product type         | Wall-hung bowl |
|--------------------------|----------------|
| Brand                    | Ideal Standard |
| Suite name               | CONNECT        |
| Designer                 | Studio Levien  |
| Colour code              | 01             |
| Colour description       | White Glossy   |
| Surface finish effect    | glossy         |
| Height (mm)              | 340            |
| Width (mm)               | 360            |
| Length / Projection (mm) | 540            |
| Fixing method            | Fixing bolts   |
| EAN code                 | 5017830390381  |
| Net weight (kg)          | 22.80          |
|                          |                |