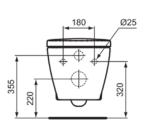

#### General information

| Sub product type         | Wall-hung bowl |
|--------------------------|----------------|
| Brand                    | Ideal Standard |
| Suite name               | CONNECT        |
| Designer                 | Studio Levien  |
| Colour code              | 01             |
| Colour description       | White Glossy   |
| Surface finish effect    | glossy         |
| Height (mm)              | 340            |
| Width (mm)               | 360            |
| Length / Projection (mm) | 540            |
| Fixing method            | Fixing bolts   |
| EAN code                 | 5017830390381  |
| Net weight (kg)          | 22.80          |
|                          |                |