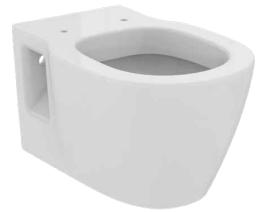

# E803501

CONNECT | Wall-hung bowl 360x540x340 mm in white glossy finish, horizontal outlet

#### General information

| Sub product type         | Wall-hung bowl |
|--------------------------|----------------|
| Brand                    | Ideal Standard |
| Suite name               | CONNECT        |
| Designer                 | Studio Levien  |
| Colour code              | 01             |
| Colour description       | White Glossy   |
| Surface finish effect    | glossy         |
| Height (mm)              | 340            |
| Width (mm)               | 360            |
| Length / Projection (mm) | 540            |
| Fixing method            | Fixing bolts   |
| EAN code                 | 5017830390381  |
| Net weight (kg)          | 22.80          |
|                          |                |