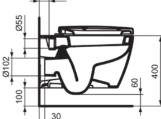

#### General information

| Sub product type         | Wall-hung bowl |
|--------------------------|----------------|
| Brand                    | Ideal Standard |
| Suite name               | CONNECT        |
| Designer                 | Studio Levien  |
| Colour code              | 01             |
| Colour description       | White Glossy   |
| Surface finish effect    | glossy         |
| Height (mm)              | 340            |
| Width (mm)               | 360            |
| Length / Projection (mm) | 540            |
| Fixing method            | Fixing bolts   |
| EAN code                 | 5017830390381  |
| Net weight (kg)          | 22.80          |
|                          |                |

### **Product standard & certifications** DoP classification CL1-6AC/5A+CL2 **Product specifications**

| Disabled model                              | No             |
|---------------------------------------------|----------------|
| Raised model                                | No             |
| Material                                    | ceramic        |
| Material quality                            | Vitreous china |
| Outlet visibility                           | Concealed      |
| PVD technology                              | No             |
| With bidet function                         | No             |
| IdealPlus technology                        | No             |
| Type of flushing                            | Washdown       |
| Outlet location                             | Middle         |
| Outlet orientation                          | Horizontal     |
| Position of water supply                    | Rear           |
| Type of water supply                        | Concealed      |
| With hygienic recess / fixed<br>toilet seat | No             |
| Children's model                            | No             |