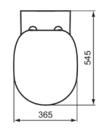

#### General information

| Sub product type         | Wall-hung bowl |
|--------------------------|----------------|
| Brand                    | Ideal Standard |
| Suite name               | CONNECT        |
| Designer                 | Studio Levien  |
| Colour code              | 01             |
| Colour description       | White Glossy   |
| Surface finish effect    | glossy         |
| Height (mm)              | 340            |
| Width (mm)               | 360            |
| Length / Projection (mm) | 540            |
| Fixing method            | Fixing bolts   |
| EAN code                 | 5017830390381  |
| Net weight (kg)          | 22.80          |
|                          |                |