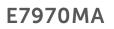

CONNECT

SILVER 2023 ecovadis

CONNECT | Toilet cistern 320x175x380 mm in white finish | 6/3 L dual flush, IdealPlus

# General information

| Product type:             | Toileting      |
|---------------------------|----------------|
| Sub product type:         | Toilet cistern |
| Brand:                    | Ideal Standard |
| Suite name:               | CONNECT        |
| Designer:                 | Studio Levien  |
| Colour:                   | MA - White     |
| Surface finish effect:    | glossy         |
| Height (mm):              | 380            |
| Width (mm):               | 320            |
| Length / Projection (mm): | 175            |
| Fixing method:            | Fixing set     |
| Net weight (kg):          | 11.92          |
| EAN code:                 | 5017830395805  |

## **Product specifications**

| Cistern position:         | Close coupled  |
|---------------------------|----------------|
| Colour code:              | MA             |
| Colour description:       | white          |
| Concealed fixing:         | Yes            |
| Corner model:             | No             |
| IdealPlus technology:     | Yes            |
| Flushing options:         | 2 volumes      |
| Full flush (l):           | 6              |
| Half flush (l):           | 3              |
| Material:                 | Ceramic        |
| Material quality:         | Vitreous china |
| Operating method:         | Push button    |
| PVD technology:           | No             |
| Position of water supply: | Bottom         |
| Surface finish effect:    | glossy         |
| Type of actuation:        | Mechanic       |
| Fixing method:            | Fixing set     |

## CONNECT

Mounting method:

Close-coupled

E7970MA