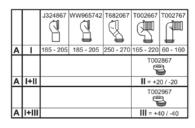

## **Product specifications**

| Cistern position:         | Close coupled  |
|---------------------------|----------------|
| Colour code:              | MA             |
| Colour description:       | white          |
| Concealed fixing:         | Yes            |
| Corner model:             | No             |
| IdealPlus technology:     | Yes            |
| Flushing options:         | 2 volumes      |
| Full flush (l):           | 6              |
| Half flush (l):           | 3              |
| Material:                 | Ceramic        |
| Material quality:         | Vitreous china |
| Operating method:         | Push button    |
| PVD technology:           | No             |
| Position of water supply: | Bottom         |
| Surface finish effect:    | glossy         |
| Type of actuation:        | Mechanic       |
| Fixing method:            | Fixing set     |

## CONNECT

Mounting method:

Close-coupled

E7970MA