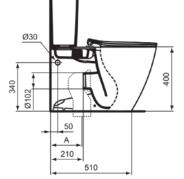

# General information

| Product type:             | Toileting      |
|---------------------------|----------------|
| Sub product type:         | Toilet cistern |
| Brand:                    | Ideal Standard |
| Suite name:               | CONNECT        |
| Designer:                 | Studio Levien  |
| Colour:                   | MA - White     |
| Surface finish effect:    | glossy         |
| Height (mm):              | 380            |
| Width (mm):               | 320            |
| Length / Projection (mm): | 175            |
| Fixing method:            | Fixing set     |
| Net weight (kg):          | 11.92          |
| EAN code:                 | 5017830395805  |

## **Product specifications**

| Cistern position:         | Close coupled  |
|---------------------------|----------------|
| Colour code:              | MA             |
| Colour description:       | white          |
| Concealed fixing:         | Yes            |
| Corner model:             | No             |
| IdealPlus technology:     | Yes            |
| Flushing options:         | 2 volumes      |
| Full flush (l):           | 6              |
| Half flush (l):           | 3              |
| Material:                 | Ceramic        |
| Material quality:         | Vitreous china |
| Operating method:         | Push button    |
| PVD technology:           | No             |
| Position of water supply: | Bottom         |
| Surface finish effect:    | glossy         |
| Type of actuation:        | Mechanic       |
| Fixing method:            | Fixing set     |

## CONNECT

Mounting method:

Close-coupled

E7970MA