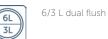

# General information

| Product type:             | Toileting      |
|---------------------------|----------------|
| Sub product type:         | Toilet cistern |
| Brand:                    | Ideal Standard |
| Suite name:               | CONNECT        |
| Designer:                 | Studio Levien  |
| Colour:                   | MA - White     |
| Surface finish effect:    | glossy         |
| Height (mm):              | 380            |
| Width (mm):               | 320            |
| Length / Projection (mm): | 175            |
| Fixing method:            | Fixing set     |
| Net weight (kg):          | 11.92          |
| EAN code:                 | 5017830395805  |

## **Product specifications**

| Cistern position:         | Close coupled  |
|---------------------------|----------------|
| Colour code:              | MA             |
| Colour description:       | white          |
| Concealed fixing:         | Yes            |
| Corner model:             | No             |
| IdealPlus technology:     | Yes            |
| Flushing options:         | 2 volumes      |
| Full flush (l):           | 6              |
| Half flush (l):           | 3              |
| Material:                 | Ceramic        |
| Material quality:         | Vitreous china |
| Operating method:         | Push button    |
| PVD technology:           | No             |
| Position of water supply: | Bottom         |
| Surface finish effect:    | glossy         |
| Type of actuation:        | Mechanic       |
| Fixing method:            | Fixing set     |