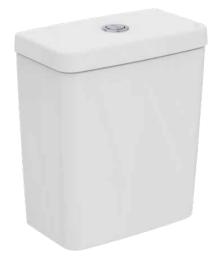

CONNECT

SILVER 2023 ecovadis

CONNECT | Toilet cistern 320x175x380 mm in white finish | 6/3 L dual flush, IdealPlus

## **Product specifications**

| Cistern position:         | Close coupled  |
|---------------------------|----------------|
| Colour code:              | MA             |
| Colour description:       | white          |
| Concealed fixing:         | Yes            |
| Corner model:             | No             |
| IdealPlus technology:     | Yes            |
| Flushing options:         | 2 volumes      |
| Full flush (l):           | 6              |
| Half flush (l):           | 3              |
| Material:                 | Ceramic        |
| Material quality:         | Vitreous china |
| Operating method:         | Push button    |
| PVD technology:           | No             |
| Position of water supply: | Bottom         |
| Surface finish effect:    | glossy         |
| Type of actuation:        | Mechanic       |
| Fixing method:            | Fixing set     |