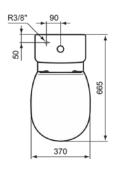

# General information

| Product type:             | Toileting      |
|---------------------------|----------------|
| Sub product type:         | Toilet cistern |
| Brand:                    | Ideal Standard |
| Suite name:               | CONNECT        |
| Designer:                 | Studio Levien  |
| Colour:                   | MA - White     |
| Surface finish effect:    | glossy         |
| Height (mm):              | 380            |
| Width (mm):               | 320            |
| Length / Projection (mm): | 175            |
| Fixing method:            | Fixing set     |
| Net weight (kg):          | 11.92          |
| EAN code:                 | 5017830395805  |

## **Product specifications**

| Cistern position:         | Close coupled  |
|---------------------------|----------------|
| Colour code:              | MA             |
| Colour description:       | white          |
| Concealed fixing:         | Yes            |
| Corner model:             | No             |
| IdealPlus technology:     | Yes            |
| Flushing options:         | 2 volumes      |
| Full flush (l):           | 6              |
| Half flush (l):           | 3              |
| Material:                 | Ceramic        |
| Material quality:         | Vitreous china |
| Operating method:         | Push button    |
| PVD technology:           | No             |
| Position of water supply: | Bottom         |
| Surface finish effect:    | glossy         |
| Type of actuation:        | Mechanic       |
| Fixing method:            | Fixing set     |

## CONNECT

Mounting method:

Close-coupled

E7970MA