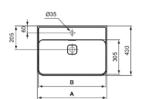

## Image & drawing

|       | Α   | В   | С   | D   |
|-------|-----|-----|-----|-----|
| T3001 | 800 | 780 | 795 | 280 |
| T3639 | 800 | 780 | 800 | 280 |
| T3000 | 600 | 580 | 795 | 280 |
| T3638 | 600 | 580 | 800 | 280 |
| T2928 | 500 | 480 | 800 | 200 |
| T3637 | 500 | 480 | 800 | 200 |
|       |     |     |     |     |

#### General information

Washbasins Product type: Basin Sub product type:

Brand: Ideal Standard Suite name: STRADA II Studio Levien Designer: Colour: 01 - White Glossy

Surface finish effect: glossy 180 Height (mm): Width (mm): 600 Length / Projection (mm): 430 Net weight (kg): 15.00