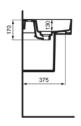

## Image & drawing

|       | Α   | В   | С   | D   |
|-------|-----|-----|-----|-----|
| T3001 | 800 | 780 | 795 | 280 |
| T3639 | 800 | 780 | 800 | 280 |
| T3000 | 600 | 580 | 795 | 280 |
| T3638 | 600 | 580 | 800 | 280 |
| T2928 | 500 | 480 | 800 | 200 |
| T3637 | 500 | 480 | 800 | 200 |
|       |     |     |     |     |