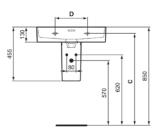

## Image & drawing

|       | Α   | В   | С   | D   |
|-------|-----|-----|-----|-----|
| T3001 | 800 | 780 | 795 | 280 |
| T3639 | 800 | 780 | 800 | 280 |
| T3000 | 600 | 580 | 795 | 280 |
| T3638 | 600 | 580 | 800 | 280 |
| T2928 | 500 | 480 | 800 | 200 |
| T3637 | 500 | 480 | 800 | 200 |
|       |     |     |     |     |