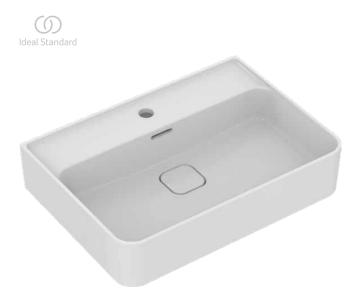

**STRADA II** T300001

STRADA II | Basin 600x430x180 mm in white glossy finish, 1 tap hole, with overflow | Space saving basin

STRADA II T300001

STRADA II | Basin 600x430x180 mm in white glossy finish, 1 tap hole, with overflow | Space saving basin