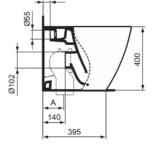

## Image & drawing

#### General information

| Sub product type         | Back-to-wall bowl |
|--------------------------|-------------------|
| Brand                    | Ideal Standard    |
| Suite name               | STRADA II         |
| Designer                 | Studio Levien     |
| Colour code              | 01                |
| Colour description       | White Glossy      |
| Surface finish effect    | glossy            |
| Height (mm)              | 400               |
| Width (mm)               | 370               |
| Length / Projection (mm) | 565               |
| Fixing method            | Fixing bolts      |
| EAN code                 | 8014140448587     |
| Net weight (kg)          | 31.00             |

## **Product specifications**

| Disabled model                           | No             |
|------------------------------------------|----------------|
| Raised model                             | No             |
| Material                                 | ceramic        |
| Material quality                         | Vitreous china |
| Outlet visibility                        | Concealed      |
| PVD technology                           | No             |
| With bidet function                      | No             |
| IdealPlus technology                     | No             |
| Type of flushing                         | Washdown       |
| Outlet location                          | Middle         |
| Outlet orientation                       | Horizontal     |
| Position of water supply                 | Rear           |
| Type of water supply                     | Concealed      |
| With hygienic recess / fixed toilet seat | No             |
| Children's model                         | No             |