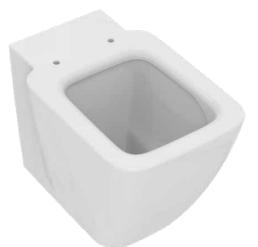

# **STRADA II**

# T296801

STRADA II | Back-to-wall bowl 370x565x400 mm in white glossy finish, horizontal outlet | AquaBlade

## Image & drawing





#### General information

| Sub product type         | Back-to-wall bowl |
|--------------------------|-------------------|
| Brand                    | Ideal Standard    |
| Suite name               | STRADA II         |
| Designer                 | Studio Levien     |
| Colour code              | 01                |
| Colour description       | White Glossy      |
| Surface finish effect    | glossy            |
| Height (mm)              | 400               |
| Width (mm)               | 370               |
| Length / Projection (mm) | 565               |
| Fixing method            | Fixing bolts      |
| EAN code                 | 8014140448587     |
| Net weight (kg)          | 31.00             |

# Features



#### Downloads

• BIM-UK

• EPD

## Product standard & certifications