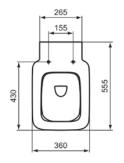

## Image & drawing

#### General information

| Sub product type         | Back-to-wall bowl |
|--------------------------|-------------------|
| Brand                    | Ideal Standard    |
| Suite name               | STRADA II         |
| Designer                 | Studio Levien     |
| Colour code              | 01                |
| Colour description       | White Glossy      |
| Surface finish effect    | glossy            |
| Height (mm)              | 400               |
| Width (mm)               | 370               |
| Length / Projection (mm) | 565               |
| Fixing method            | Fixing bolts      |
| EAN code                 | 8014140448587     |
| Net weight (kg)          | 31.00             |