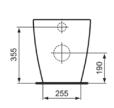

## Image & drawing

#### General information

| Sub product type         | Back-to-wall bowl |
|--------------------------|-------------------|
| Brand                    | Ideal Standard    |
| Suite name               | STRADA II         |
| Designer                 | Studio Levien     |
| Colour code              | 01                |
| Colour description       | White Glossy      |
| Surface finish effect    | glossy            |
| Height (mm)              | 400               |
| Width (mm)               | 370               |
| Length / Projection (mm) | 565               |
| Fixing method            | Fixing bolts      |
| EAN code                 | 8014140448587     |
| Net weight (kg)          | 31.00             |