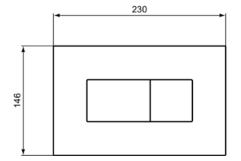

## General information

Product type:

Pneumatic control plate Sub product type: Brand: Ideal Standard Suite name: SOLEA Ideal Standard Designer: Colour: A6 - Matt Black Surface finish effect: matt 146 Height (mm): Width (mm): 230

Flush plates

Height (mm): 146
Width (mm): 230
Length / Projection (mm): 10
Fixing method: Fixing set
Net weight (kg): 0.37

EAN code: 3391500580107