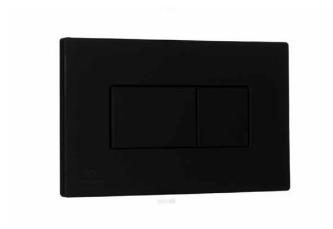

SOLEA R0110A6

SOLEA | Pneumatic control plate 230x10x146 mm in matt black finish

## General information

Product type:

Pneumatic control plate Sub product type: Brand: Ideal Standard Suite name: SOLEA Ideal Standard Designer: Colour: A6 - Matt Black Surface finish effect: matt 146 Height (mm): Width (mm): 230

Flush plates

Height (mm): 146
Width (mm): 230
Length / Projection (mm): 10
Fixing method: Fixing set
Net weight (kg): 0.37

EAN code: 3391500580107