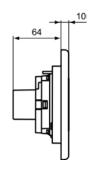

Flush plates

Height (mm): 146
Width (mm): 230
Length / Projection (mm): 10
Fixing method: Fixing set
Net weight (kg): 0.37

EAN code: 3391500580107

Mounting method: Front / Top