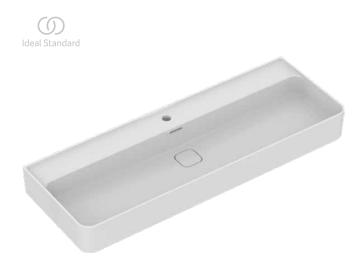

STRADA II T300601

STRADA II | Basin 1200x430x170 mm in white glossy finish, 1 tap hole, with overflow | Space saving basin

# Image & drawing

# General information

Washbasins Product type: Basin Sub product type: Brand: Ideal Standard Suite name: STRADA II Studio Levien Designer: Colour: 01 - White Glossy Surface finish effect: glossy 170 Height (mm): Width (mm):

Width (mm): 1200 Length / Projection (mm): 430 Net weight (kg): 30.00

EAN code: 8014140448792

# **Product specifications**

Colour description: white glossy
Disabled model: No
Includes a chain eye: No
Material: Ceramic
Material quality: Finefireclay
Amount of tap holes for each washbasin:

Amount of washbasins: 1 Overflow visible: PVD technology: Support plateau: Backside Surface finish effect: glossy Tap hole position: Centre Type of overflow: Slotted With back wall: No With drain plug: No With overflow: Yes With siphon:

STRADA II T300601

STRADA II | Basin 1200x430x170 mm in white glossy finish, 1 tap hole, with overflow | Space saving basin

Fixing material included: No Mounting method: Wall

Recommended cutout template: EEEV47367