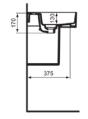

STRADA II T300601

STRADA II | Basin 1200x430x170 mm in white glossy finish, 1 tap hole, with overflow | Space saving basin

# Image & drawing

STRADA II T300601

STRADA II | Basin 1200x430x170 mm in white glossy finish, 1 tap hole, with overflow | Space saving basin

Fixing material included: No Mounting method: Wall

Recommended cutout template: EEEV47367