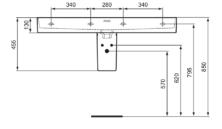

# Image & drawing

# General information

Washbasins Product type: Basin Sub product type: Brand: Ideal Standard Suite name: STRADA II Studio Levien Designer: Colour: 01 - White Glossy Surface finish effect: glossy 170 Height (mm): Width (mm):

Width (mm): 1200 Length / Projection (mm): 430 Net weight (kg): 30.00

EAN code: 8014140448792

# **Product specifications**

Colour description: white glossy
Disabled model: No
Includes a chain eye: No
Material: Ceramic
Material quality: Finefireclay
Amount of tap holes for each washbasin:

Amount of washbasins: 1 Overflow visible: PVD technology: Support plateau: Backside Surface finish effect: glossy Tap hole position: Centre Type of overflow: Slotted With back wall: No With drain plug: No With overflow: Yes With siphon:

STRADA II T300601

STRADA II | Basin 1200x430x170 mm in white glossy finish, 1 tap hole, with overflow | Space saving basin

Fixing material included: No Mounting method: Wall

Recommended cutout template: EEEV47367