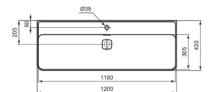

STRADA II T300601

STRADA II | Basin 1200x430x170 mm in white glossy finish, 1 tap hole, with overflow | Space saving basin

# Image & drawing

# General information

Washbasins Product type: Basin Sub product type: Brand: Ideal Standard Suite name: STRADA II Studio Levien Designer: Colour: 01 - White Glossy Surface finish effect: glossy 170 Height (mm): Width (mm):

Width (mm): 1200 Length / Projection (mm): 430 Net weight (kg): 30.00

EAN code: 8014140448792

STRADA II T300601

STRADA II | Basin 1200x430x170 mm in white glossy finish, 1 tap hole, with overflow | Space saving basin

Fixing material included: No Mounting method: Wall

Recommended cutout template: EEEV47367