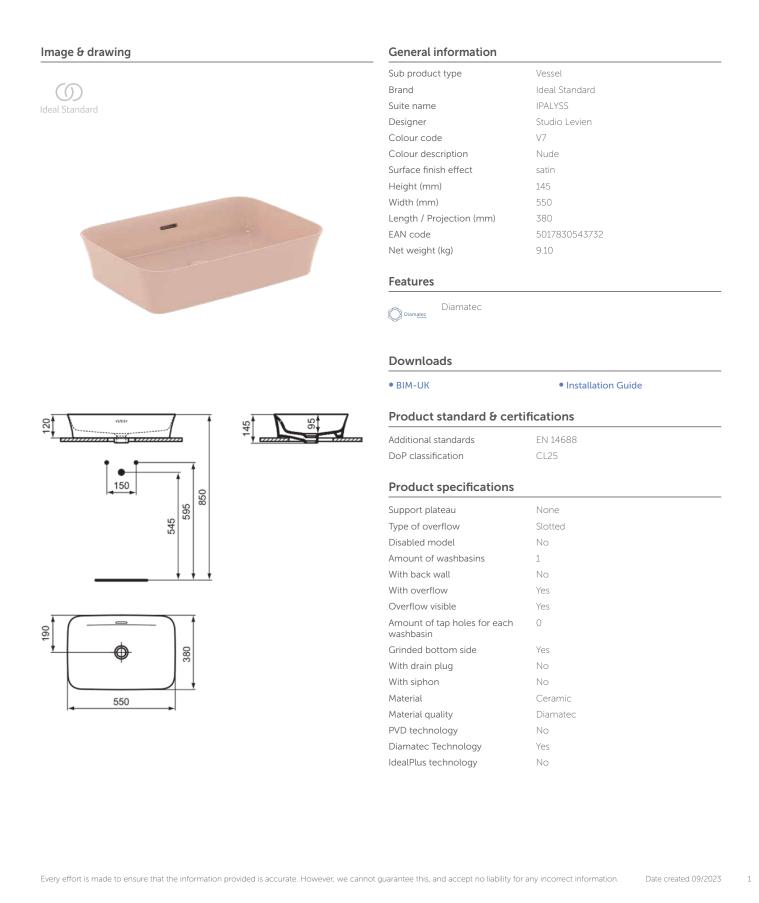

## E2078V7

IPALYSS | Vessel 550x380x145 mm in nude finish, no tap hole, with overflow | Diamatec