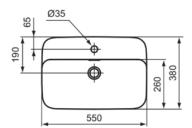

# General information

Product type: Washbasins Vessel Sub product type: Brand: Ideal Standard Suite name: **IPALYSS** Designer: Studio Levien Colour: V8 - Mink Surface finish effect: satin Height (mm): 145 Width (mm): 550 Length / Projection (mm): 380 Net weight (kg): 10.20

# **Product specifications**

| Tap hole position: | Centre       |  |
|--------------------|--------------|--|
| Type of overflow:  | Slotted      |  |
| With back wall:    | No           |  |
| With drain plug:   | No           |  |
| With overflow:     | Yes          |  |
| With siphon:       | No           |  |
| Mounting method:   | On-furniture |  |