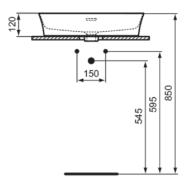

# General information

Product type: Washbasins Vessel Sub product type: Brand: Ideal Standard Suite name: **IPALYSS** Designer: Studio Levien Colour: V8 - Mink Surface finish effect: satin Height (mm): 145 Width (mm): 550 Length / Projection (mm): 380 Net weight (kg): 10.20