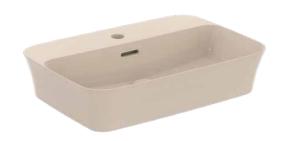

**IPALYSS** E2077V8

IPALYSS | Vessel 550x380x145 mm in mink finish, 1 tap hole, with overflow | Diamatec, Space saving basin

satin

IPALYSS E2077V8

IPALYSS | Vessel 550x380x145 mm in mink finish, 1 tap hole, with overflow | Diamatec, Space saving basin