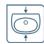

**IPALYSS** E2077V8

IPALYSS | Vessel 550x380x145 mm in mink finish, 1 tap hole, with overflow | Diamatec, Space saving basin

# Image & drawing

satin

IPALYSS E2077V8

IPALYSS | Vessel 550x380x145 mm in mink finish, 1 tap hole, with overflow | Diamatec, Space saving basin