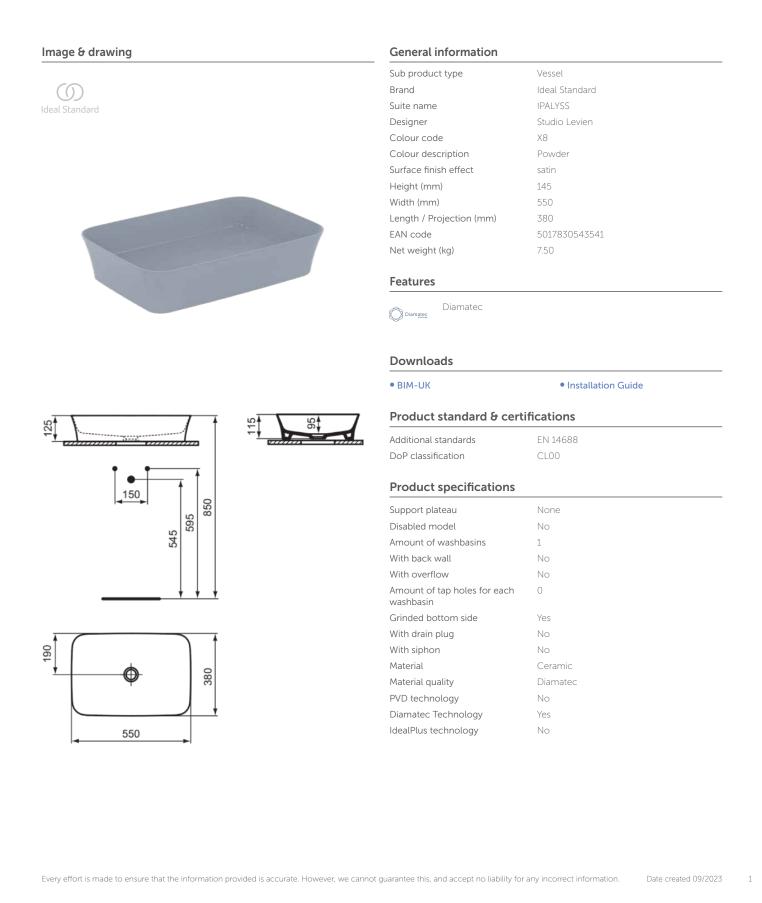

## E2076X8

IPALYSS | Vessel 550x380x145 mm in powder finish, no tap hole, no overflow | Diamatec