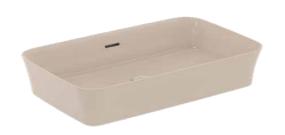

**IPALYSS** E1887V8

IPALYSS | Vessel 650x400x120 mm in mink finish, no tap hole, with overflow | Diamatec, Space saving basin

satin

IPALYSS E1887V8

IPALYSS | Vessel 650x400x120 mm in mink finish, no tap hole, with overflow | Diamatec, Space saving basin