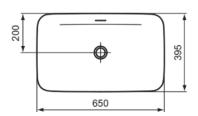

# General information

Product type: Washbasins Sub product type: Vessel Brand: Ideal Standard Suite name: **IPALYSS** Studio Levien Designer: Colour: V8 - Mink Surface finish effect: satin Height (mm): 120 Width (mm): 650 Length / Projection (mm): 400 Net weight (kg): 10.50