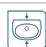

**IPALYSS** E1887V8

IPALYSS | Vessel 650x400x120 mm in mink finish, no tap hole, with overflow | Diamatec, Space saving basin

# Image & drawing

satin

IPALYSS E1887V8

IPALYSS | Vessel 650x400x120 mm in mink finish, no tap hole, with overflow | Diamatec, Space saving basin