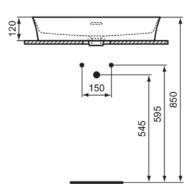

# General information

Product type: Washbasins Sub product type: Vessel Brand: Ideal Standard Suite name: **IPALYSS** Studio Levien Designer: Colour: V8 - Mink Surface finish effect: satin Height (mm): 120 Width (mm): 650 Length / Projection (mm): 400 Net weight (kg): 10.50