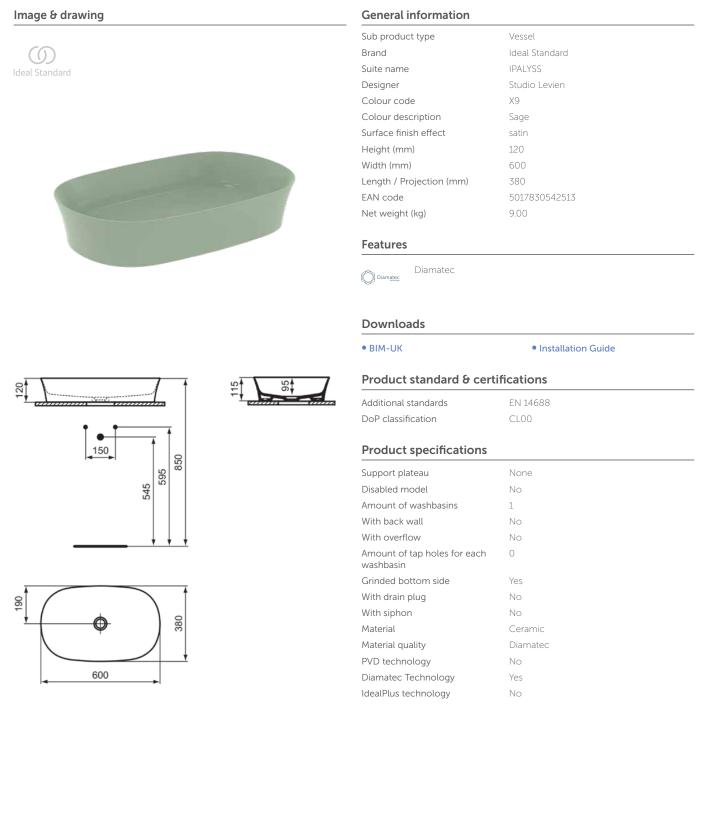

## E1396X9

IPALYSS | Vessel 600x380x120 mm in sage finish, no tap hole, no overflow | Diamatec