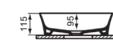

# General information

| Product type:             | Washbasins     |
|---------------------------|----------------|
| Sub product type:         | Vessel         |
| Brand:                    | Ideal Standard |
| Suite name:               | IPALYSS        |
| Designer:                 | Studio Levien  |
| Colour:                   | V4 - Kashmir   |
| Surface finish effect:    | satin          |
| Height (mm):              | 120            |
| Width (mm):               | 800            |
| Length / Projection (mm): | 400            |
| Net weight (kg):          | 11.30          |
| EAN code:                 | 5017830542032  |