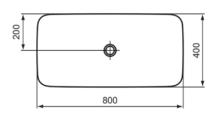

# IPALYSS | Vessel 800x400x120 mm in kashmir finish, no tap hole, without overflow | Diamatec, Space saving basin

# Image & drawing

# General information

| Product type:             | Washbasins     |
|---------------------------|----------------|
| Sub product type:         | Vessel         |
| Brand:                    | Ideal Standard |
| Suite name:               | IPALYSS        |
| Designer:                 | Studio Levien  |
| Colour:                   | V4 - Kashmir   |
| Surface finish effect:    | satin          |
| Height (mm):              | 120            |
| Width (mm):               | 800            |
| Length / Projection (mm): | 400            |
| Net weight (kg):          | 11.30          |
| EAN code:                 | 5017830542032  |