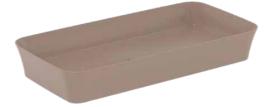

# IPALYSS | Vessel 800x400x120 mm in kashmir finish, no tap hole, without overflow | Diamatec, Space saving basin

# General information

| Product type:             | Washbasins     |
|---------------------------|----------------|
| Sub product type:         | Vessel         |
| Brand:                    | Ideal Standard |
| Suite name:               | IPALYSS        |
| Designer:                 | Studio Levien  |
| Colour:                   | V4 - Kashmir   |
| Surface finish effect:    | satin          |
| Height (mm):              | 120            |
| Width (mm):               | 800            |
| Length / Projection (mm): | 400            |
| Net weight (kg):          | 11.30          |
| EAN code:                 | 5017830542032  |

# Features

Space saving basin