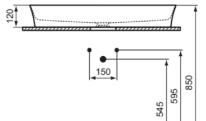

# General information

| Product type:             | Washbasins     |
|---------------------------|----------------|
| Sub product type:         | Vessel         |
| Brand:                    | Ideal Standard |
| Suite name:               | IPALYSS        |
| Designer:                 | Studio Levien  |
| Colour:                   | V4 - Kashmir   |
| Surface finish effect:    | satin          |
| Height (mm):              | 120            |
| Width (mm):               | 800            |
| Length / Projection (mm): | 400            |
| Net weight (kg):          | 11.30          |
| EAN code:                 | 5017830542032  |