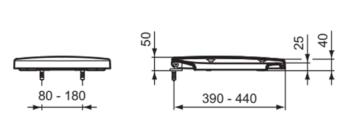

CONNECT E712801

CONNECT | Wrapover seat 345x420x35 mm in white glossy finish

## General information

Product type: Toilet seats

Sub product type: Wrapover seat

Brand: Ideal Standard

Suite name: CONNECT

Designer: Ideal Standard

Colour: 01 - White Glossy

Surface finish effect: glossy Height (mm): 35 Width (mm): 345 Length / Projection (mm): 420 Fixing method: Hinge set Net weight (kg): 2.20 VVS: 615316000 EAN code: 5017830399391