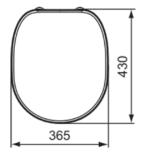

CONNECT E712801

CONNECT | Wrapover seat 345x420x35 mm in white glossy finish

## General information

Product type: Toilet seats

Sub product type: Wrapover seat

Brand: Ideal Standard

Suite name: CONNECT

Designer: Ideal Standard

Colour: 01 - White Glossy

Surface finish effect: glossy Height (mm): 35 Width (mm): 345 Length / Projection (mm): 420 Fixing method: Hinge set Net weight (kg): 2.20 VVS: 615316000 EAN code: 5017830399391