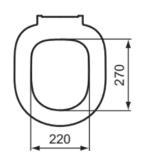

# Image & drawing

## General information

Product type: Toilet seats

Sub product type: Wrapover seat

Brand: Ideal Standard

Suite name: CONNECT

Designer: Ideal Standard

Colour: 01 - White Glossy

Surface finish effect: glossy Height (mm): 35 Width (mm): 345 Length / Projection (mm): 420 Fixing method: Hinge set Net weight (kg): 2.20 VVS: 615316000 EAN code: 5017830399391