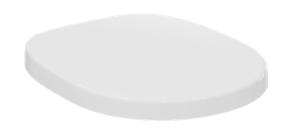

CONNECT E712801

CONNECT | Wrapover seat 345x420x35 mm in white glossy finish

## General information

Product type: Toilet seats

Sub product type: Wrapover seat

Brand: Ideal Standard

Suite name: CONNECT

Designer: Ideal Standard

Colour: 01 - White Glossy

Surface finish effect: glossy Height (mm): 35 Width (mm): 345 Length / Projection (mm): 420 Fixing method: Hinge set Net weight (kg): 2.20 VVS: 615316000 EAN code: 5017830399391