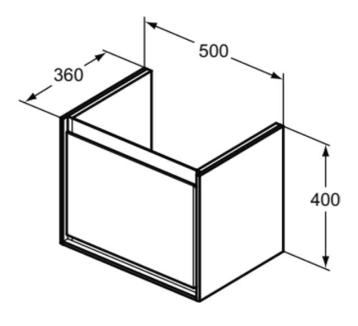

C.AIR E0817KN

C.AIR | Basin unit 500x360x400 mm in gloss white & matt grey finish, 1 drawer | Soft close, Space saving, Assembled

## General information

Product type: Furniture
Sub product type: Basin unit
Brand: Ideal Standard
Suite name: C.AIR

Designer: Ideal Standard

Colour: KN - Gloss White & Matt Grey

Surface finish effect: glossy
Height (mm): 400
Width (mm): 500
Length / Projection (mm): 360
Fixing method: Fixing set
Net weight (kg): 14.00