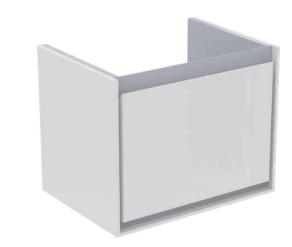

C.AIR E0817KN

C.AIR | Basin unit 500x360x400 mm in gloss white & matt grey finish, 1 drawer | Soft close, Space saving, Assembled

## General information

Product type: Furniture
Sub product type: Basin unit
Brand: Ideal Standard
Suite name: C.AIR

Designer: Ideal Standard

Colour: KN - Gloss White & Matt Grey

Surface finish effect: glossy
Height (mm): 400
Width (mm): 500
Length / Projection (mm): 360
Fixing method: Fixing set
Net weight (kg): 14.00