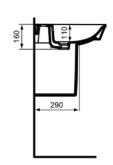

CONNECT AIR E074801

CONNECT AIR | Semi-pedestal 180x280x340 mm in white glossy finish

### General information

| Sub product type         | Semi-pedestal  |
|--------------------------|----------------|
| Brand                    | Ideal Standard |
| Suite name               | CONNECT AIR    |
| Designer                 | Studio Levien  |
| Colour code              | 01             |
| Colour description       | White Glossy   |
| Surface finish effect    | glossy         |
| Height (mm)              | 340            |
| Width (mm)               | 180            |
| Length / Projection (mm) | 280            |
| Fixing method            | Fixing set     |
| EAN code                 | 5017830514718  |
| Net weight (kg)          | 6.30           |