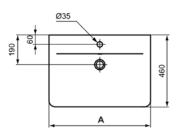

## Image & drawing

|        | Α   |  |
|--------|-----|--|
| E 0297 | 650 |  |
| E 0298 | 600 |  |
| E 0299 | 550 |  |
|        |     |  |

### General information

| Sub product type         | Semi-pedestal  |
|--------------------------|----------------|
| Brand                    | Ideal Standard |
| Suite name               | CONNECT AIR    |
| Designer                 | Studio Levien  |
| Colour code              | 01             |
| Colour description       | White Glossy   |
| Surface finish effect    | glossy         |
| Height (mm)              | 340            |
| Width (mm)               | 180            |
| Length / Projection (mm) | 280            |
| Fixing method            | Fixing set     |
| EAN code                 | 5017830514718  |
| Net weight (kg)          | 6.30           |