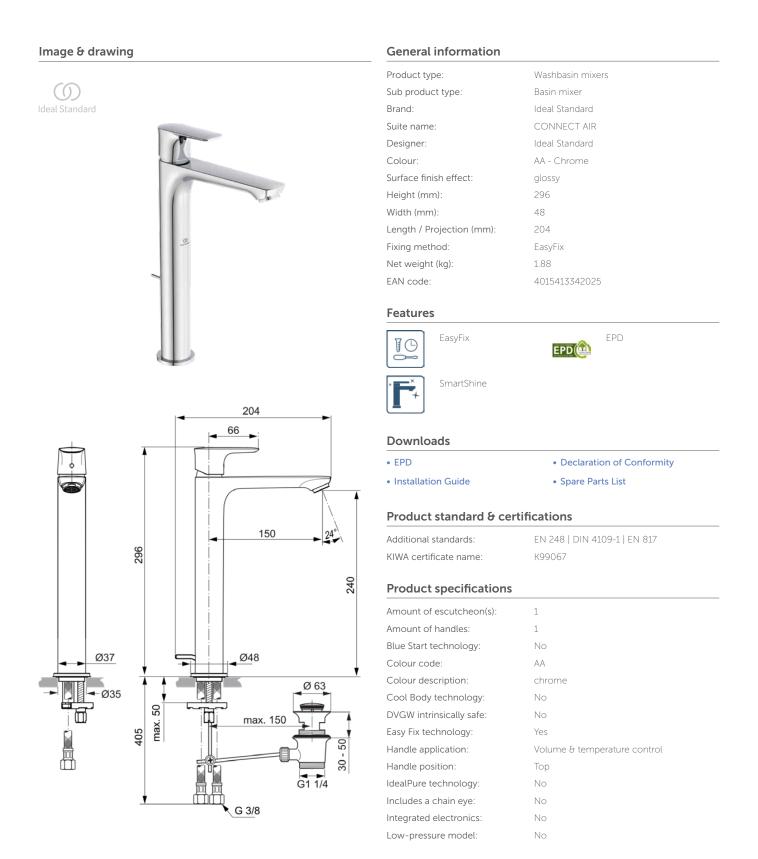

# CONNECT AIR

SILVER 2023 ecovadis

CONNECT AIR | Basin mixer 48x204x296 mm, 150 mm spout projection in chrome finish, 5 l/ min (3 bar), with waste | EasyFix, EPD, SmartShine

## **Product specifications**

| FIGURE Specifications                        |                   |
|----------------------------------------------|-------------------|
| Material:                                    | Metal             |
| Material of handle:                          | Metal             |
| Material of waste set:                       | Metal             |
| Material quality:                            | Brass             |
| Max. flow rate at 3 bar (l):                 | 5                 |
| Max. flow rate at 3 bar (l) for all outlets: | 5                 |
| Max. flow rate at 3 bar (l) for spout:       | 5                 |
| PVD technology:                              | No                |
| Shape of escutcheon(s):                      | Round             |
| SmartShine:                                  | Yes               |
| Spout model:                                 | Fixed             |
| Surface cover:                               | chromium-plated   |
| Surface finish effect:                       | glossy            |
| Tap outlet model:                            | Aerator           |
| Tap outlet visibility:                       | Visible           |
| Tap outlet is anti-vandal:                   | No                |
| Touchless control:                           | No                |
| Type of handle:                              | Lever             |
| Type of temperature control:                 | Manually operated |
| With drain plug:                             | No                |
| With escutcheon(s):                          | Yes               |
| With flow regulator:                         | Yes               |
| With handle(s):                              | Yes               |
| With outlet:                                 | Yes               |
| With pull-out spray:                         | No                |
| With waste set:                              | Yes               |
| Fixing method:                               | EasyFix           |
| Mounting method:                             | Tap hole          |
|                                              |                   |