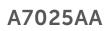

# CONNECT AIR

SILVER 2023 ecovadis

CONNECT AIR | Basin mixer 48x204x296 mm, 150 mm spout projection in chrome finish, 5 l/ min (3 bar), with waste | EasyFix, EPD, SmartShine

## **Product specifications**

| FIGURE Specifications                        |                   |
|----------------------------------------------|-------------------|
| Material:                                    | Metal             |
| Material of handle:                          | Metal             |
| Material of waste set:                       | Metal             |
| Material quality:                            | Brass             |
| Max. flow rate at 3 bar (l):                 | 5                 |
| Max. flow rate at 3 bar (l) for all outlets: | 5                 |
| Max. flow rate at 3 bar (l) for spout:       | 5                 |
| PVD technology:                              | No                |
| Shape of escutcheon(s):                      | Round             |
| SmartShine:                                  | Yes               |
| Spout model:                                 | Fixed             |
| Surface cover:                               | chromium-plated   |
| Surface finish effect:                       | glossy            |
| Tap outlet model:                            | Aerator           |
| Tap outlet visibility:                       | Visible           |
| Tap outlet is anti-vandal:                   | No                |
| Touchless control:                           | No                |
| Type of handle:                              | Lever             |
| Type of temperature control:                 | Manually operated |
| With drain plug:                             | No                |
| With escutcheon(s):                          | Yes               |
| With flow regulator:                         | Yes               |
| With handle(s):                              | Yes               |
| With outlet:                                 | Yes               |
| With pull-out spray:                         | No                |
| With waste set:                              | Yes               |
| Fixing method:                               | EasyFix           |
| Mounting method:                             | Tap hole          |
|                                              |                   |