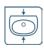

## Image & drawing

150

550

850

615

430

565

Ø35

# General information

Washbasins Product type: Countertop basin Sub product type: Brand: Ideal Standard Suite name: CONNECT Studio Levien Designer: Colour: 01 - White Glossy

Surface finish effect: glossy 175 Height (mm): Width (mm): 550 Length / Projection (mm): 430 Net weight (kg): 8.45