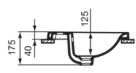

## Image & drawing

150

550

850

615

430

565

Ø35

# General information

Washbasins Product type: Countertop basin Sub product type: Brand: Ideal Standard Suite name: CONNECT Studio Levien Designer: Colour: 01 - White Glossy

Surface finish effect: glossy 175 Height (mm): Width (mm): 550 Length / Projection (mm): 430 Net weight (kg): 8.45