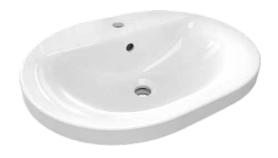

CONNECT E503901

CONNECT | Countertop basin 550x430x175 mm in white glossy finish, 1 tap hole, with overflow | Space saving basin

# General information

Washbasins Product type: Countertop basin Sub product type: Brand: Ideal Standard Suite name: CONNECT Studio Levien Designer: Colour: 01 - White Glossy

Surface finish effect: glossy 175 Height (mm): Width (mm): 550 Length / Projection (mm): 430 Net weight (kg): 8.45

### **Features**

Space saving basin