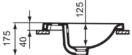

## Image & drawing

150

550

850

615

430

565

Ø35

# General information

Washbasins Product type: Countertop basin Sub product type: Brand: Ideal Standard Suite name: CONNECT Studio Levien Designer: Colour: 01 - White Glossy

Surface finish effect: glossy 175 Height (mm): Width (mm): 550 Length / Projection (mm): 430 Net weight (kg): 8.45