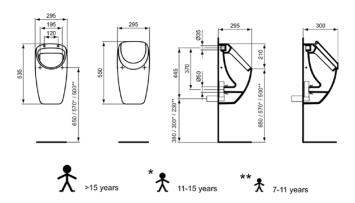

## General information

Product type: Toileting Sub product type: Urinal Brand: Ideal Standard Suite name: CONNECT Studio Levien Designer: Colour: MA - White Surface finish effect: glossy Height (mm): 535 Width (mm): 295 Length / Projection (mm): 295 Fixing method: Fixing set Net weight (kg): 11.70

# **Product specifications**

| Maximum time of flushing water (s/min): | 0.6        |
|-----------------------------------------|------------|
| Minimum time of flushing water (s/min): | 0.3        |
| PVD technology:                         | No         |
| Surface finish effect:                  | glossy     |
| Waterless:                              | No         |
| Including cover:                        | No         |
| With earthing feature:                  | No         |
| With electronic control unit:           | No         |
| With spreader:                          | No         |
| With target point:                      | No         |
| With waste set:                         | No         |
| Fixing method:                          | Fixing set |
| Flushing water connection:              | Back inlet |
|                                         |            |

Wall

Mounting method: