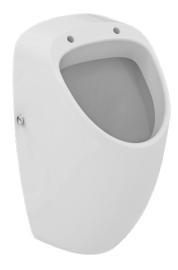

CONNECT E5676MA

CONNECT | Urinal 295x295x535 mm in white finish, no waste | IdealPlus

# Image & drawing

## General information

Product type: Toileting Sub product type: Urinal Brand: Ideal Standard Suite name: CONNECT Studio Levien Designer: Colour: MA - White Surface finish effect: glossy Height (mm): 535 Width (mm): 295 Length / Projection (mm): 295 Fixing method: Fixing set Net weight (kg): 11.70