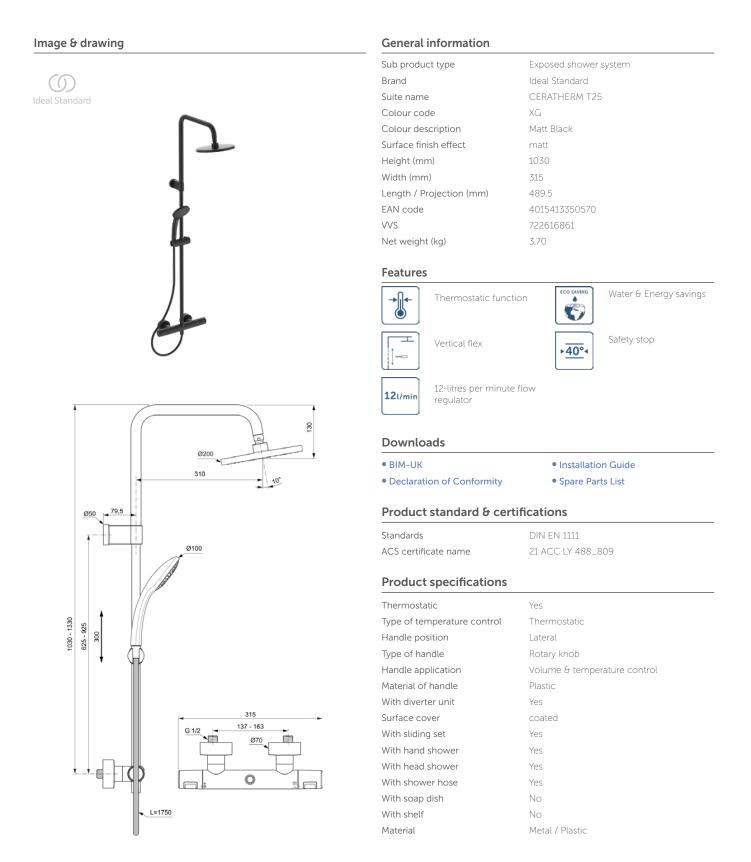

## **CERATHERM T25**

## A7546XG

CERATHERM T25 | Exposed shower system 315x1030 mm in matt black finish | Thermostatic function, Water & Energy savings, Vertical flex, Safety stop, 12-litres per minute flow regulator

| Hand shower height adjustable                 | Yes          |
|-----------------------------------------------|--------------|
| With side showers                             | No           |
| min. operating pressure (kPa)                 | 50           |
| Adjustable fixing points                      | Yes          |
| Headshower is depth-adjustable                | No           |
| With S-couplings                              | Yes          |
| PVD technology                                | No           |
| Shower bar is vertically adjus-<br>table      | Yes          |
| Easy-care surface IdealPlus                   | No           |
| Max. flow rate at 300 kPa (l) for all outlets | 8/12         |
| Max. flow rate at 300 kPa (l)                 | 12           |
| Valve technology                              | PreciTherm   |
|                                               | Thermostatic |
| Cartridge fixation                            | Thread ring  |
| Valve's nominal size                          | G3/8         |
|                                               |              |