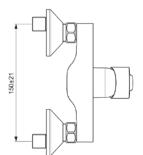

#### General information

Shower mixers Product type: Sub product type: Exposed shower mixer Brand: Ideal Standard ALPHA Suite name: Ideal Standard Designer: Colour: AA - Chrome Surface finish effect: glossy 132 Height (mm): Width (mm): 199 Length / Projection (mm): 126 - 131 Fixing method: S-coupling Net weight (kg): 116 EAN code: 3800861073154