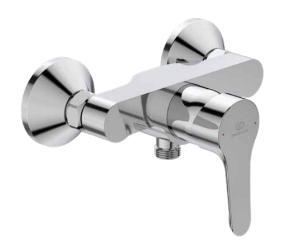

ALPHA BC488AA

ALPHA | Exposed shower mixer 199x126x132 mm in chrome finish, 20 l/min (3 bar) | Click technology, EPD, SmartShine

**ALPHA** BC488AA

ALPHA | Exposed shower mixer 199x126x132 mm in chrome finish, 20 l/min (3 bar) | Click technology, EPD, SmartShine