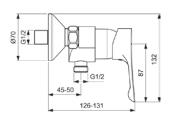

#### General information

Shower mixers Product type: Sub product type: Exposed shower mixer Brand: Ideal Standard ALPHA Suite name: Ideal Standard Designer: Colour: AA - Chrome Surface finish effect: glossy 132 Height (mm): Width (mm): 199 Length / Projection (mm): 126 - 131 Fixing method: S-coupling Net weight (kg): 116 EAN code: 3800861073154

Surface cover: chromium-plated

Surface finish effect: glossy Temperature limiter: Yes Type of handle: Lever

Type of temperature control: Manually operated

With S-couplings: Yes With escutcheon(s): With handle(s): Yes With handspray set: No With head shower: No With shower kit: No Fixing method: S-coupling