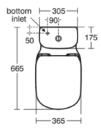

# T0087V1

TESI | Close-coupled open bowl 360x660x400 mm in silk white finish, horizontal outlet | AquaBlade

## General information

| Sub product type         | Close-coupled open bowl |
|--------------------------|-------------------------|
| Brand                    | Ideal Standard          |
| Suite name               | TESI                    |
| Designer                 | Studio Levien           |
| Colour code              | V1                      |
| Colour description       | Silk White              |
| Surface finish effect    | satin                   |
| Height (mm)              | 400                     |
| Width (mm)               | 360                     |
| Length / Projection (mm) | 660                     |
| Fixing method            | Fixing bolts            |
| EAN code                 | 8014140457244           |
| Net weight (kg)          | 33.00                   |