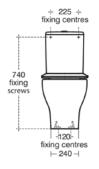

# T0087V1

TESI | Close-coupled open bowl 360x660x400 mm in silk white finish, horizontal outlet | AquaBlade

## General information

| Sub product type         | Close-coupled open bowl |
|--------------------------|-------------------------|
| Brand                    | Ideal Standard          |
| Suite name               | TESI                    |
| Designer                 | Studio Levien           |
| Colour code              | V1                      |
| Colour description       | Silk White              |
| Surface finish effect    | satin                   |
| Height (mm)              | 400                     |
| Width (mm)               | 360                     |
| Length / Projection (mm) | 660                     |
| Fixing method            | Fixing bolts            |
| EAN code                 | 8014140457244           |
| Net weight (kg)          | 33.00                   |