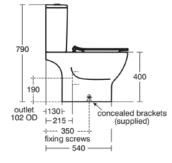

# T0087V1

TESI | Close-coupled open bowl 360x660x400 mm in silk white finish, horizontal outlet | AquaBlade

## General information

| Sub product type         | Close-coupled open bowl |
|--------------------------|-------------------------|
| Brand                    | Ideal Standard          |
| Suite name               | TESI                    |
| Designer                 | Studio Levien           |
| Colour code              | V1                      |
| Colour description       | Silk White              |
| Surface finish effect    | satin                   |
| Height (mm)              | 400                     |
| Width (mm)               | 360                     |
| Length / Projection (mm) | 660                     |
| Fixing method            | Fixing bolts            |
| EAN code                 | 8014140457244           |
| Net weight (kg)          | 33.00                   |

#### **Product specifications**

| Disabled model                           | No             |
|------------------------------------------|----------------|
| Raised model                             | No             |
| Material                                 | ceramic        |
| Material quality                         | Vitreous china |
| Outlet visibility                        | Concealed      |
| PVD technology                           | No             |
| With bidet function                      | No             |
| IdealPlus technology                     | No             |
| Type of flushing                         | Washdown       |
| Outlet location                          | Middle         |
| Outlet orientation                       | Horizontal     |
| Position of water supply                 | Тор            |
| With hygienic recess / fixed toilet seat | No             |
| Children's model                         | No             |
|                                          |                |