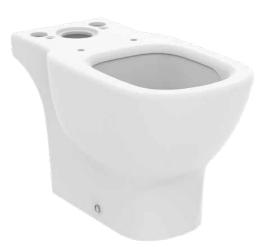

# T0087V1

TESI | Close-coupled open bowl 360x660x400 mm in silk white finish, horizontal outlet | AquaBlade

## General information

| Sub product type         | Close-coupled open bowl |
|--------------------------|-------------------------|
| Brand                    | Ideal Standard          |
| Suite name               | TESI                    |
| Designer                 | Studio Levien           |
| Colour code              | V1                      |
| Colour description       | Silk White              |
| Surface finish effect    | satin                   |
| Height (mm)              | 400                     |
| Width (mm)               | 360                     |
| Length / Projection (mm) | 660                     |
| Fixing method            | Fixing bolts            |
| EAN code                 | 8014140457244           |
| Net weight (kg)          | 33.00                   |