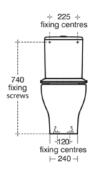

# Image & drawing

# General information

| Sub product type         | Close-coupled open bowl |
|--------------------------|-------------------------|
| Brand                    | Ideal Standard          |
| Suite name               | TESI                    |
| Designer                 | Studio Levien           |
| Colour code              | 01                      |
| Colour description       | White Glossy            |
| Surface finish effect    | glossy                  |
| Height (mm)              | 400                     |
| Width (mm)               | 360                     |
| Length / Projection (mm) | 660                     |
| Fixing method            | Fixing bolts            |
| EAN code                 | 8014140435303           |
| Net weight (kg)          | 28.00                   |

# **Product specifications**

| Disabled model                           | No             |
|------------------------------------------|----------------|
| Raised model                             | No             |
| Material                                 | ceramic        |
| Material quality                         | Vitreous china |
| Outlet visibility                        | Concealed      |
| PVD technology                           | No             |
| With bidet function                      | No             |
| IdealPlus technology                     | No             |
| Type of flushing                         | Washdown       |
| Outlet location                          | Middle         |
| Outlet orientation                       | Horizontal     |
| Position of water supply                 | Тор            |
| With hygienic recess / fixed toilet seat | No             |
| Children's model                         | No             |