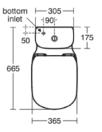

# Image & drawing

# General information

| Sub product type         | Close-coupled open bowl |
|--------------------------|-------------------------|
| Brand                    | Ideal Standard          |
| Suite name               | TESI                    |
| Designer                 | Studio Levien           |
| Colour code              | 01                      |
| Colour description       | White Glossy            |
| Surface finish effect    | glossy                  |
| Height (mm)              | 400                     |
| Width (mm)               | 360                     |
| Length / Projection (mm) | 660                     |
| Fixing method            | Fixing bolts            |
| EAN code                 | 8014140435303           |
| Net weight (kg)          | 28.00                   |

# **Product specifications**

| Disabled model                           | No             |
|------------------------------------------|----------------|
| Raised model                             | No             |
| Material                                 | ceramic        |
| Material quality                         | Vitreous china |
| Outlet visibility                        | Concealed      |
| PVD technology                           | No             |
| With bidet function                      | No             |
| IdealPlus technology                     | No             |
| Type of flushing                         | Washdown       |
| Outlet location                          | Middle         |
| Outlet orientation                       | Horizontal     |
| Position of water supply                 | Тор            |
| With hygienic recess / fixed toilet seat | No             |
| Children's model                         | No             |