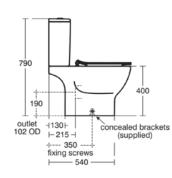

# Image & drawing

# General information

| Sub product type         | Close-coupled open bowl |
|--------------------------|-------------------------|
| Brand                    | Ideal Standard          |
| Suite name               | TESI                    |
| Designer                 | Studio Levien           |
| Colour code              | 01                      |
| Colour description       | White Glossy            |
| Surface finish effect    | glossy                  |
| Height (mm)              | 400                     |
| Width (mm)               | 360                     |
| Length / Projection (mm) | 660                     |
| Fixing method            | Fixing bolts            |
| EAN code                 | 8014140435303           |
| Net weight (kg)          | 28.00                   |

# **Product specifications**

| Disabled model                           | No             |
|------------------------------------------|----------------|
| Raised model                             | No             |
| Material                                 | ceramic        |
| Material quality                         | Vitreous china |
| Outlet visibility                        | Concealed      |
| PVD technology                           | No             |
| With bidet function                      | No             |
| IdealPlus technology                     | No             |
| Type of flushing                         | Washdown       |
| Outlet location                          | Middle         |
| Outlet orientation                       | Horizontal     |
| Position of water supply                 | Тор            |
| With hygienic recess / fixed toilet seat | No             |
| Children's model                         | No             |