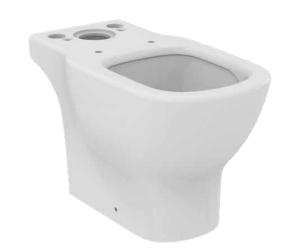

# Image & drawing

# General information

| Sub product type         | Close-coupled open bowl |
|--------------------------|-------------------------|
| Brand                    | Ideal Standard          |
| Suite name               | TESI                    |
| Designer                 | Studio Levien           |
| Colour code              | 01                      |
| Colour description       | White Glossy            |
| Surface finish effect    | glossy                  |
| Height (mm)              | 400                     |
| Width (mm)               | 360                     |
| Length / Projection (mm) | 660                     |
| Fixing method            | Fixing bolts            |
| EAN code                 | 8014140435303           |
| Net weight (kg)          | 28.00                   |