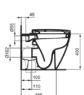

#### General information

Toileting Product type: Back-to-wall bowl Sub product type: Brand: Ideal Standard Suite name: CONNECT Studio Levien Designer: Colour: MA - White Surface finish effect: glossy 400 Height (mm): Width (mm): 360 Length / Projection (mm): 545 Fixing method: Fixing set 25.35 Net weight (kg): EAN code: 5017830395508

## **Product specifications**

CL1 full flush max. (l): 6 CL1 full flush min. (l): 5.9 CL2 full flush max. (l): 6 Children's model: Colour code: МΑ Colour description: white Concealed fixing: No IdealPlus technology: Yes Type of flushing: Washdown Material: Ceramic Material quality: Vitreous china Outlet orientation: Horizontal

# **Product specifications**

| PVD technology:                           | No         |
|-------------------------------------------|------------|
| Raised model:                             | No         |
| Surface finish effect:                    | glossy     |
| With bidet function:                      | No         |
| With hygienic recess / fixed toilet seat: | No         |
| With stench extraction:                   | No         |
| Fixing method:                            | Fixing set |
| Mounting method:                          | Floor      |