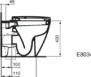

#### General information

Toileting Product type: Back-to-wall bowl Sub product type: Brand: Ideal Standard Suite name: CONNECT Studio Levien Designer: Colour: MA - White Surface finish effect: glossy 400 Height (mm): Width (mm): 360 Length / Projection (mm): 545 Fixing method: Fixing set 25.35 Net weight (kg): EAN code: 5017830395508

## **Product specifications**

CL1 full flush max. (l): 6 CL1 full flush min. (l): 5.9 CL2 full flush max. (l): 6 Children's model: Colour code: МΑ Colour description: white Concealed fixing: No IdealPlus technology: Yes Type of flushing: Washdown Material: Ceramic Material quality: Vitreous china Outlet orientation: Horizontal

# **Product specifications**

| PVD technology:                           | No         |
|-------------------------------------------|------------|
| Raised model:                             | No         |
| Surface finish effect:                    | glossy     |
| With bidet function:                      | No         |
| With hygienic recess / fixed toilet seat: | No         |
| With stench extraction:                   | No         |
| Fixing method:                            | Fixing set |
| Mounting method:                          | Floor      |