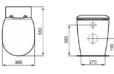

#### General information

Toileting Product type: Back-to-wall bowl Sub product type: Brand: Ideal Standard Suite name: CONNECT Studio Levien Designer: Colour: MA - White Surface finish effect: glossy 400 Height (mm): Width (mm): 360 Length / Projection (mm): 545 Fixing method: Fixing set 25.35 Net weight (kg): EAN code: 5017830395508

## **Product specifications**

CL1 full flush max. (l): 6 CL1 full flush min. (l): 5.9 CL2 full flush max. (l): 6 Children's model: Colour code: МΑ Colour description: white Concealed fixing: No IdealPlus technology: Yes Type of flushing: Washdown Material: Ceramic Material quality: Vitreous china Outlet orientation: Horizontal