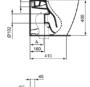

#### General information

Toileting Product type: Back-to-wall bowl Sub product type: Brand: Ideal Standard Suite name: CONNECT Studio Levien Designer: Colour: MA - White Surface finish effect: glossy 400 Height (mm): Width (mm): 360 Length / Projection (mm): 545 Fixing method: Fixing set 25.35 Net weight (kg): EAN code: 5017830395508

## **Product specifications**

CL1 full flush max. (l): 6 CL1 full flush min. (l): 5.9 CL2 full flush max. (l): 6 Children's model: Colour code: МΑ Colour description: white Concealed fixing: No IdealPlus technology: Yes Type of flushing: Washdown Material: Ceramic Material quality: Vitreous china Outlet orientation: Horizontal

# **Product specifications**

| PVD technology:                           | No         |
|-------------------------------------------|------------|
| Raised model:                             | No         |
| Surface finish effect:                    | glossy     |
| With bidet function:                      | No         |
| With hygienic recess / fixed toilet seat: | No         |
| With stench extraction:                   | No         |
| Fixing method:                            | Fixing set |
| Mounting method:                          | Floor      |