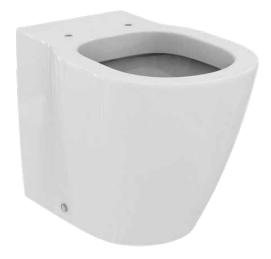

CONNECT E8034MA

CONNECT | Back-to-wall bowl 360x545x400 mm in white finish, CL1 full flush 5.9 - 6 l/min, horizontal outlet | CL1, CL2, IdealPlus

#### General information

Toileting Product type: Back-to-wall bowl Sub product type: Brand: Ideal Standard Suite name: CONNECT Studio Levien Designer: Colour: MA - White Surface finish effect: glossy 400 Height (mm): Width (mm): 360 Length / Projection (mm): 545 Fixing method: Fixing set 25.35 Net weight (kg): EAN code: 5017830395508

## **Product specifications**

CL1 full flush max. (l): 6 CL1 full flush min. (l): 5.9 CL2 full flush max. (l): 6 Children's model: Colour code: МΑ Colour description: white Concealed fixing: No IdealPlus technology: Yes Type of flushing: Washdown Material: Ceramic Material quality: Vitreous china Outlet orientation: Horizontal