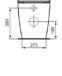

#### General information

Toileting Product type: Back-to-wall bowl Sub product type: Brand: Ideal Standard Suite name: CONNECT Studio Levien Designer: Colour: MA - White Surface finish effect: glossy 400 Height (mm): Width (mm): 360 Length / Projection (mm): 545 Fixing method: Fixing set 25.35 Net weight (kg): EAN code: 5017830395508

## **Product specifications**

CL1 full flush max. (l): 6 CL1 full flush min. (l): 5.9 CL2 full flush max. (l): 6 Children's model: Colour code: МΑ Colour description: white Concealed fixing: No IdealPlus technology: Yes Type of flushing: Washdown Material: Ceramic Material quality: Vitreous china Outlet orientation: Horizontal