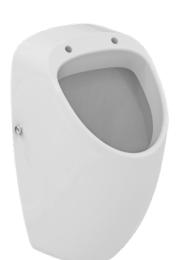

# CONNECT

CONNECT | Urinal 295x295x535 mm in white glossy finish, no waste

## Image & drawing