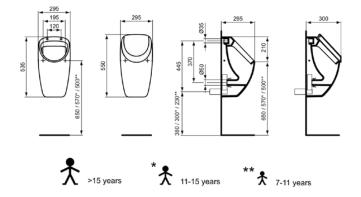

## Image & drawing

# General information

| Product type:             | Toileting         |
|---------------------------|-------------------|
| Sub product type:         | Urinal            |
| Brand:                    | Ideal Standard    |
| Suite name:               | CONNECT           |
| Designer:                 | Studio Levien     |
| Colour:                   | 01 - White Glossy |
| Surface finish effect:    | glossy            |
| Height (mm):              | 535               |
| Width (mm):               | 295               |
| Length / Projection (mm): | 295               |
| Fixing method:            | Fixing set        |
| Net weight (kg):          | 11.70             |
| EAN code:                 | 5017830480556     |